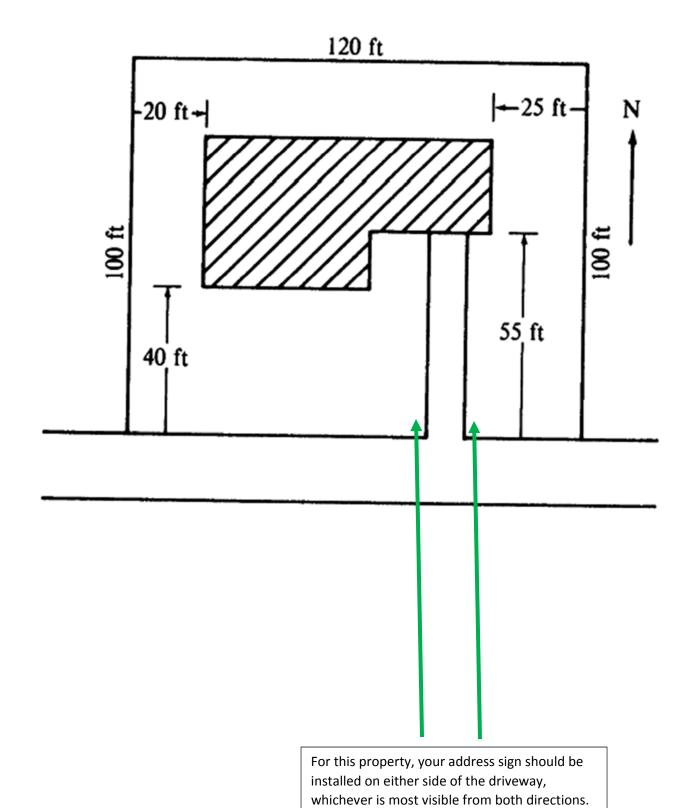

Date Order Placed

Date Order Form Rec'd

For properties greater than an acre and those with a long driveways, address signs should be installed at the beginning of the driveway (as pictured above) and another address sign should be installed closer to the residence should your driveway exceed 100 ft. Should there be multiple residences off of the same private road, it is requested that all addresses be mounted on one post at the beginning of the roadway and individual address signs posted at the beginning of each individual driveway. Please feel free to contact us should you have any questions regarding installation.